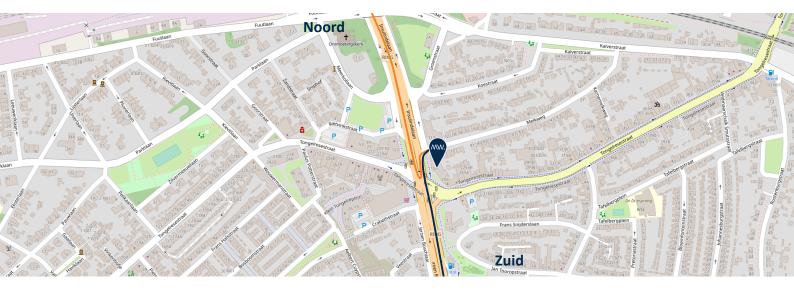

## Where to park

When visiting our Eindhoven office, there is free parking adjacent to our office at Insulindelaan 115. Our building is easy to recognise by its glass façade and green brise soleil panels. Click <u>here</u> to plan your route!

## Accessibility

Our office is located on the Eindhoven ring road, near the crossroads where Tongelresestraat intersects with Insulindelaan. When driving on Insulindelaan, coming from the south, take the parallel slip road immediately on the right after the crossroads and this will take you past our office. When driving on Insulindelaan, coming from the north, take the left-hand lane at the crossroads, and make a sharp turn into the parallel road. beoordeling

Turn right after our building to find free parking in this street (Melkweg) and at the side of our building. There is also free parking on the side of the parallel slip road. The entrance to our building is at the front facing the main road (Insulindelaan).